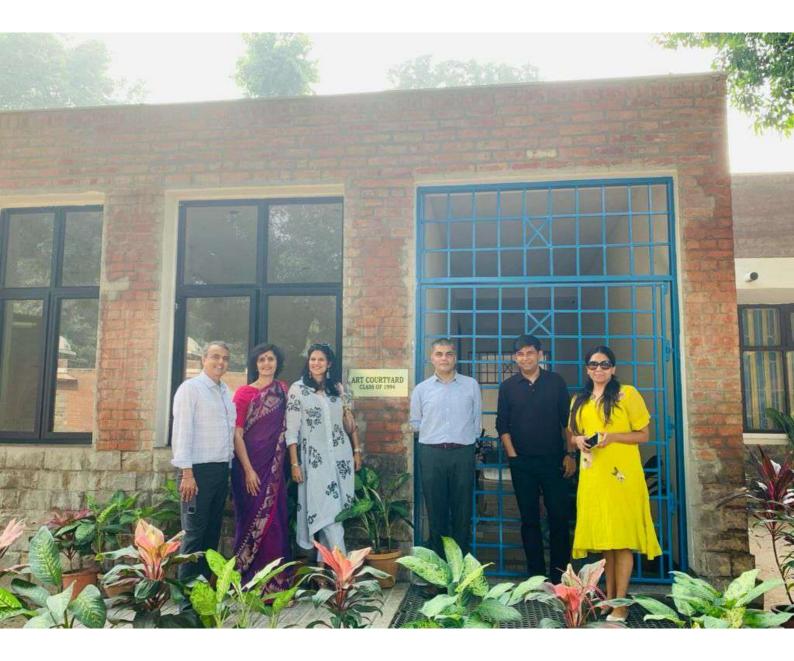

## 7.3.1 Supporting Document

Photographs of the New Block Housing 3 Classrooms and 1 Art Gallery

This plaque is dedicated to the memory of Dr Anil Wilson, Principal of the College by grateful junior members of the Batch of 1994.

The Art Court is dedicated to encourage the pursuit of all things beautiful and to help the members of the College community engage in the contemplation, study and practice of Truth in its many manifestations.