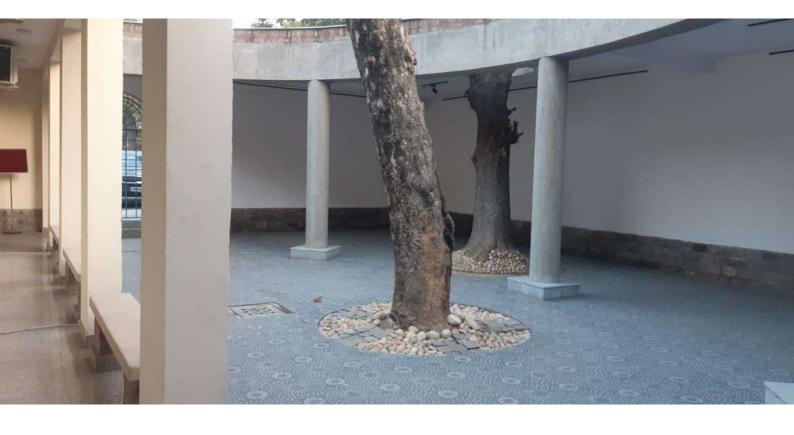

## 7.3.1 Supporting Document

Photographs of the New Block Housing 3 Classrooms and 1 Art Gallery

This plaque is dedicated to the memory of Dr Anil Wilson, Principal of the College by grateful junior members of the Batch of 1994.

The Art Court is dedicated to encourage the pursuit of all things beautiful and to help the members of the College community engage in the contemplation, study and practice of Truth in its many manifestations.

Dedicated on 1st December 2023

by the Rt Revd Dr Paul Swarup in the presence of family members of Late Dr Anil Wilson

Ad Dei Gloriam

sudhir bos marg, Delhi, India St Stephen's College, Sudhir Bose Marg, Andrews Court, 110007,, University Enclave, Delhi, 110007, India Lat 28.685748° Long 77.211541° 18/12/23 05:04 PM GMT +05:30