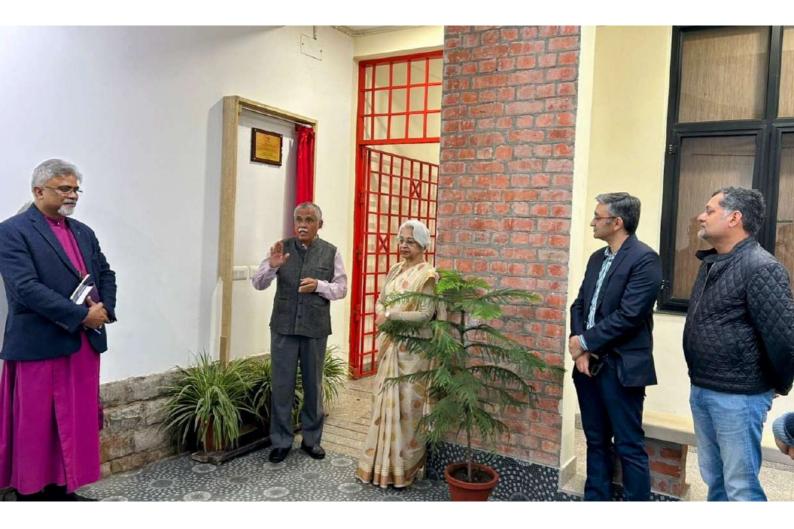

## 7.3.1 Supporting Document

Photographs of the New Block Housing 3 Classrooms and 1 Art Gallery

This plaque is dedicated to the memory of Dr Anil Wilson, Principal of the College by grateful junior members of the Batch of 1994.

Dedicated on 1st December 2023

by the Rt Revd Dr Paul Swarup in the presence of family members of Late Dr Anil Wilson

Ad Dei Gloriam

sudhir bos marg, Delhi, India St Stephen's College, Sudhir Bose Marg, Andrews Court, 110007,, University Enclave, Delhi, 110007, India Lat 28.685748° Long 77.211541° 18/12/23 05:04 PM GMT +05:30