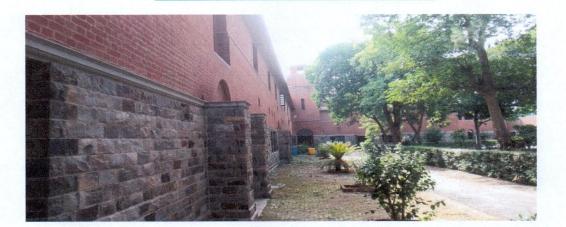

1. Allnut South (Girls)

| Date:       | Wed 1st of June 2022                                        |
|-------------|-------------------------------------------------------------|
| Address:    | Delhi University (North Campus),<br>Vishwavidyalaya Road, D |
| City:       | Delhi                                                       |
| Country:    | India                                                       |
| Q Location: | 28° 41' 7.02" N, 77° 12' 44.80" E                           |