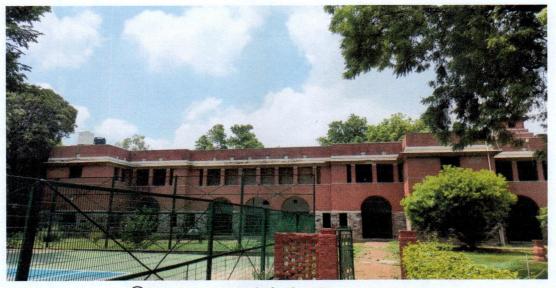

### 3. Rudra South (Girls)

| Date:        | Wed 1st of June 2022                                        |  |
|--------------|-------------------------------------------------------------|--|
| Address:     | Delhi University (North Campus),<br>Vishwavidyalaya Road, D |  |
| 🕭 City:      | Delhi                                                       |  |
| S Country:   | India                                                       |  |
| _Q Location: | 28° 41' 8.06" N, 77° 12' 39.98" E                           |  |