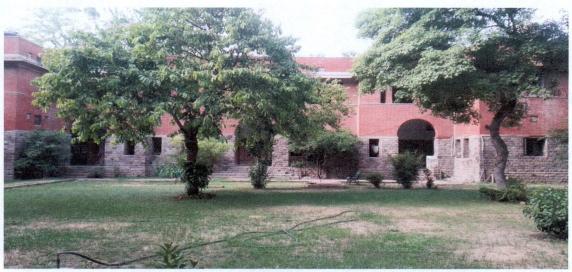

1. Allnut South (Girls)

| Date:       | Wed 1st of June 2022                                        |
|-------------|-------------------------------------------------------------|
| Address:    | Delhi University (North Campus),<br>Vishwavidyalaya Road, D |
| City:       | Delhi                                                       |
| Country:    | India                                                       |
| Q Location: | 28° 41' 7.02" N, 77° 12' 44.80" E                           |