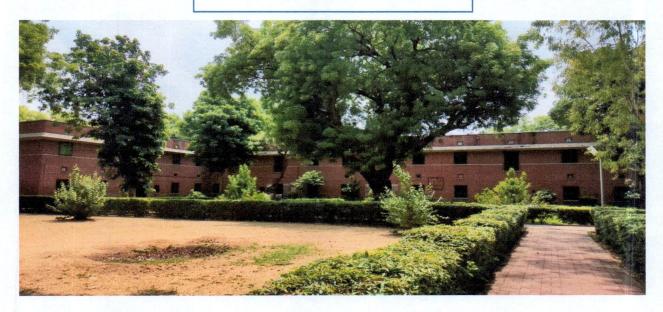

1. Allnut South (Girls)

| Date:       | Wed 1st of June 2022                                        |
|-------------|-------------------------------------------------------------|
| Address:    | Delhi University (North Campus),<br>Vishwavidyalaya Road, D |
| City:       | Delhi                                                       |
| Country:    | India                                                       |
| Q Location: | 28° 41' 7.02" N, 77° 12' 44.80" E                           |